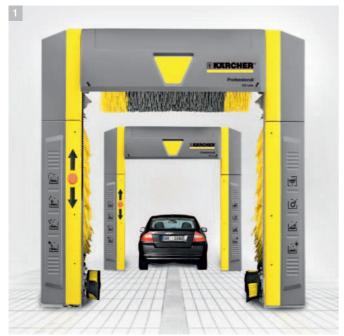

## Equal to every task: Kärcher CB Takt.

CB Takt fills the gap between portal washing stations and conventional wash lines and is the ideal system solution for locations with high vehicle throughput. The two portals in the series enable simultaneous washing and drying of two vehicles

## 1 High vehicle throughput

Designed for 1,200 or more washes per month. Excellent washing and drying results even at maximum speed.