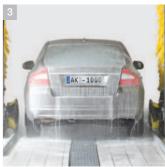

## 3 Intensive foam cleaning

Softens tough dirt so it can be easily removed by brush cleaning.