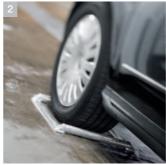

# 2 Perfect positioning

The wheel trough in the washing area keeps the vehicle in the right position.