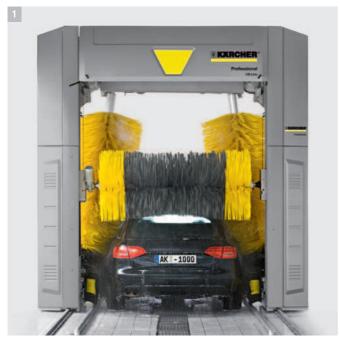

# The perfect entry-level model: Kärcher CB 1 Eco.

As an entry-level model, the CB 1 Eco portal washing station is especially suitable for locations with relatively low volume.

### 1 Sheer elegance

For internal use and locations with up to 400 wash events per month.