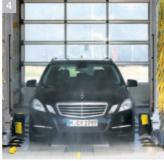

# 5 Reliable drying

The contour-guided roof drier dries the vehicle quickly and reliably.