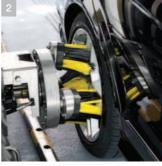

# Maximum performance in the smallest of space: the Kärcher CB 5.

The Kärcher CB 5 is an economic choice for car washes with more than 1,200 washes per month. Operators profit from the express wash, which takes just two runs, and the increased vehicle throughput which decreases waiting times for customers.











### 1 Perfect pre-cleaning

For removing insect residue and stubborn dirt.

## 2 Perfect wheel wash

Optional wheel wash for impressive results.

# 3 Perfect pre-wash

With active foam, side or all-round high pressure.

# 4 Perfect paint protection

Foam wax with RM 837 for visible long-term protection with repair effect.

#### 5 Perfect drying

Contour-guided roof drier with pivoting vane.

|                        |               | CB 23/5      | CB 25/5      | CB 28/5      |
|------------------------|---------------|--------------|--------------|--------------|
| Technical data         |               |              |              |              |
| Washing height         | mm            | 2,300        | 2,500        | 2,800        |
| System height          | mm            | 3,