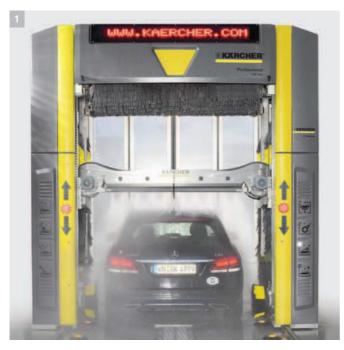

# Maximum performance in the smallest of space: the Kärcher CB 5.

The Kärcher CB 5 is an economic choice for car washes with more than 1,200 washes per month. Operators profit from the express wash, which takes just two runs, and the increased vehicle throughput which decreases waiting times for customers.