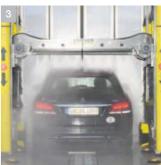

#### 5 Perfect drying

Contour-guided roof drier with pivoting vane.

|                        |               | CB 23/5      | CB 25/5      | CB 28/5      |
|------------------------|---------------|--------------|--------------|--------------|
| Technical data         |               |              |              |              |
| Washing height         | mm            | 2,300        | 2,500        | 2,800        |
| System height          | mm            | 3,215        | 3,415        | 3,715        |
| System width*          | mm            | 3,500        | 3,500        | 3,500        |
| Fresh water connection | I / min / bar | 100 / 4–6    | 100 / 4–6    | 100 / 4–6    |
| Power input            | kW            | 22           | 22           | 22           |
| Power supply           | ~ / V / Hz    | 3 / 400 / 50 | 3 / 400 / 50 | 3 / 400 / 50 |
| Number of brushes      |               | 5            | 5            | 5            |
|                        |               |              |              |              |